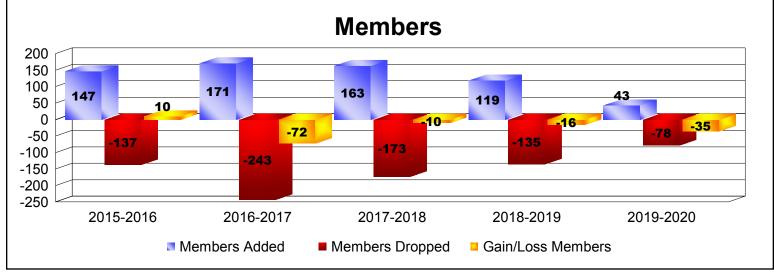

District A 15

As of December 2019 Cumulative

| Year      | New<br>Clubs | Dropped<br>Clubs | Gain/<br>Loss<br>Clubs | New<br>Members | Charter<br>Members | Reinstate<br>Members | Transfer<br>Members | Total<br>Member<br>Added | Total<br>Members<br>Dropped | Gain/<br>Loss<br>Members |
|-----------|--------------|------------------|------------------------|----------------|--------------------|----------------------|---------------------|--------------------------|-----------------------------|--------------------------|
| 2015-2016 | 0            | 0                | 0                      | 126            | 2                  | 11                   | 8                   | 147                      | -137                        | 10                       |
| 2016-2017 | 1            | 0                | 1                      | 123            | 29                 | 8                    | 11                  | 171                      | -243                        | -72                      |
| 2017-2018 | 0            | 0                | 0                      | 145            | 3                  | 9                    | 6                   | 163                      | -173                        | -10                      |
| 2018-2019 | 0            | 0                | 0                      | 98             | 2                  | 10                   | 9                   | 119                      | -135                        | -16                      |
| 2019-2020 | 0            | 0                | 0                      | 34             | 0                  | 5                    | 4                   | 43                       | -78                         | -35                      |
| Average   | 0            | 0                | 0                      | 105            | 7                  | 9                    | 8                   | 129                      | -153                        | -25                      |