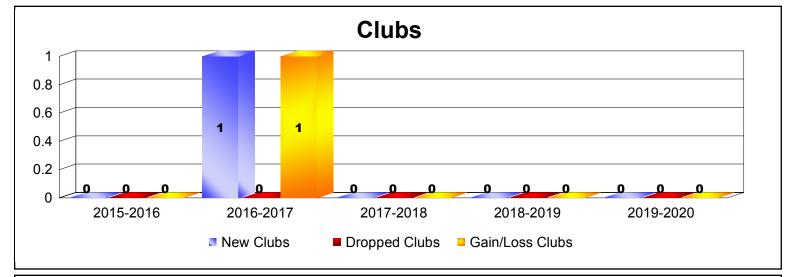

District A 15

As of December 2019 Cumulative

| Year      | New<br>Clubs | Dropped<br>Clubs | Gain/<br>Loss<br>Clubs | New<br>Members | Charter<br>Members | Reinstate<br>Members | Transfer<br>Members | Total<br>Member<br>Added | Total<br>Members<br>Dropped | Gain/<br>Loss<br>Members |
|-----------|--------------|------------------|------------------------|----------------|--------------------|----------------------|---------------------|--------------------------|-----------------------------|--------------------------|
| 2015-2016 | 0            | 0                | 0                      | 126            | 2                  | 11                   | 8                   | 147                      | -137                        | 10                       |
| 2016-2017 | 1            | 0                | 1                      | 123            | 29                 | 8                    | 11                  | 171                      | -243                        | -72                      |
| 2017-2018 | 0            | 0                | 0                      | 145            | 3                  | 9                    | 6                   | 163                      | -173                        | -10                      |
| 2018-2019 | 0            | 0                | 0                      | 98             | 2                  | 10                   | 9                   | 119                      | -135                        | -16                      |
| 2019-2020 | 0            | 0                | 0                      | 34             | 0                  | 5                    | 4                   | 43                       | -78                         | -35                      |
| Average   | 0            | 0                | 0                      | 105            | 7                  | 9                    | 8                   | 129                      | -153                        | -25                      |